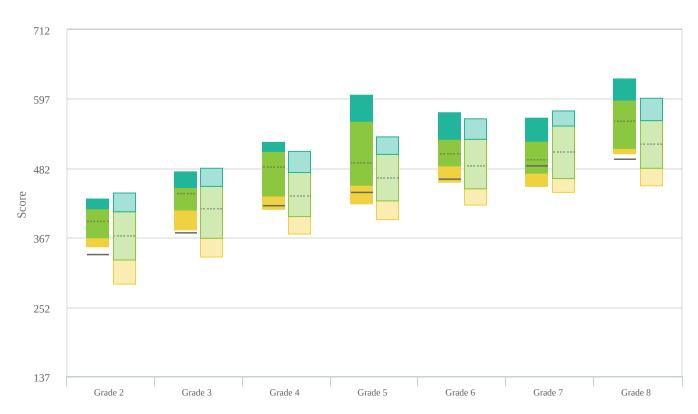

Print Date: 1/27/2018 Pg. 1 of 2

Report Grade Test Period School

Benchmark Distribution 2-8 READB Winter '17-18 Manvel Elementary School

Show: Grades Comparison: National Norms --- Median --- Target

| Comparison:National | Grade 2    | Grade 3    | Grade 4   | Grade 5   | Grade 6    | Grade 7    |
|---------------------|------------|------------|-----------|-----------|------------|------------|
| 90-99th %ile        | 0 (0.0%)   | 1 (5.9%)   | 4 (22.2%) | 5 (31.3%) | 3 (18.8%)  | 1 (6.7%)   |
| 75-89th %ile        | 4 (26.7%)  | 3 (17.6%)  | 6 (33.3%) | 3 (18.8%) | 1 (6.3%)   | 1 (6.7%)   |
| 26-74th %ile        | 10 (66.7%) | 13 (76.5%) | 8 (44.4%) | 6 (37.5%) | 11 (68.8%) | 11 (73.3%) |
| 11-25th %ile        | 1 (6.7%)   | 0 (0.0%)   | 0 (0.0%)  | 2 (12.5%) | 0 (0.0%)   | 1 (6.7%)   |
| 1-10th %ile         | 0 (0.0%)   | 0 (0.0%)   | 0 (0.0%)  | 0 (0.0%)  | 1 (6.3%)   | 1 (6.7%)   |
| Total Students      | 15         | 17         | 18        | 16        | 16         | 15         |
| Mean                | 389.5      | 434.1      | 476.9     | 501.5     | 514.1      | 499.1      |
| Standard Deviation  | 30.14      | 35.07      | 41.03     | 62.07     | 52.24      | 43.12      |

| Comparison:National | Grade 8   |
|---------------------|-----------|
| 90-99th %ile        | 3 (21.4%) |
| 75-89th %ile        | 4 (28.6%) |

Report Grade Test Period School

Benchmark Distribution 2-8 READB Winter '17-18 Manvel Elementary School

| Comparison: National | Grade 8   |
|----------------------|-----------|
| 26-74th %ile         | 7 (50.0%) |
| 11-25th %ile         | 0 (0.0%)  |
| 1-10th %ile          | 0 (0.0%)  |
| Total Students       | 14        |
| Mean                 | 561.7     |
| Standard Deviation   | 47.50     |