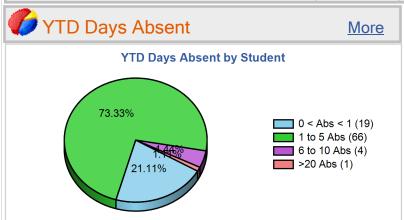

|      |      |      | More |
|-------------|------------------------------------|------|------|------|------|------|
| SCHOOL TYPE | Enrollment Summary by School Level | 2017 | 2016 | 2015 | 2014 | 2013 |
| Regular     |                                    | 164  | 180  | 160  | 142  | 166  |
|             | Total                              | 164  | 180  | 160  | 142  | 166  |

| Attendance Summary Mon                     |        |        |        |        |        |        |  |
|--------------------------------------------|--------|--------|--------|--------|--------|--------|--|
| Average Daily % Attendance by School Level | 2017   | 2016   | 2015   | 2014   | 2013   | 2012   |  |
| Elementary                                 | 96.08% | 94.31% | 95.03% | 94.64% | 95.24% | 95.18% |  |



|             | Enrollment Summary                 |      |      |  |  |
|-------------|------------------------------------|------|------|--|--|
| SCHOOL TYPE | Enrollment Summary by School Level | 2012 | 2011 |  |  |
| Regular     |                                    | 141  | 138  |  |  |
|             | Total                              | 141  | 138  |  |  |