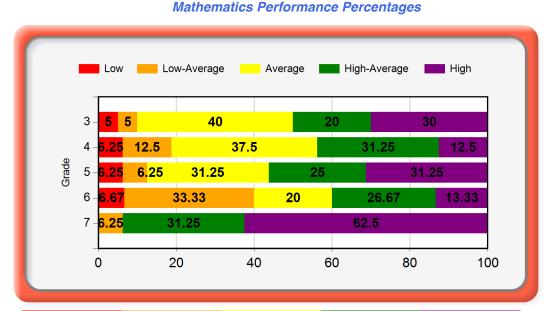

Fall 2016

| Grade | Low |      | Low-Average |       | Ave | rage  | High-Average High |       | gh |       |       |
|-------|-----|------|-------------|-------|-----|-------|-------------------|-------|----|-------|-------|
|       | #   | %    | #           | %     | #   | %     | #                 | %     | #  | %     | Total |
| 3     | 1   | 5.00 | 1           | 5.00  | 8   | 40.00 | 4                 | 20.00 | 6  | 30.00 | 20    |
| 4     | 1   | 6.25 | 2           | 12.50 | 6   | 37.50 | 5                 | 31.25 | 2  | 12.50 | 16    |
| 5     | 1   | 6.25 | 1           | 6.25  | 5   | 31.25 | 4                 | 25.00 | 5  | 31.25 | 16    |
| 6     | 1   | 6.67 | 5           | 33.33 | 3   | 20.00 | 4                 | 26.67 | 2  | 13.33 | 15    |
| 7     |     |      | 1           | 6.25  |     |       | 5                 | 31.25 | 10 | 62.50 | 16    |

#### **Mathematics Performance Percentages**

| Grade | Lo | w    | Low-A | verage | Ave | rage  | High-A | verage | Hi | gh    |       |
|-------|----|------|-------|--------|-----|-------|--------|--------|----|-------|-------|
|       | #  | %    | #     | %      | #   | %     | #      | %      | #  | %     | Total |
| 3     | 1  | 5.00 | 1     | 5.00   | 8   | 40.00 | 4      | 20.00  | 6  | 30.00 | 20    |
| 4     | 1  | 6.25 | 2     | 12.50  | 6   | 37.50 | 5      | 31.25  | 2  | 12.50 | 16    |
| 5     | 1  | 6.25 | 1     | 6.25   | 5   | 31.25 | 4      | 25.00  | 5  | 31.25 | 16    |
| 6     | 1  | 6.67 | 5     | 33.33  | 3   | 20.00 | 4      | 26.67  | 2  | 13.33 | 15    |
| 7     |    |      | 1     | 6.25   |     |       | 5      | 31.25  | 10 | 62.50 | 16    |