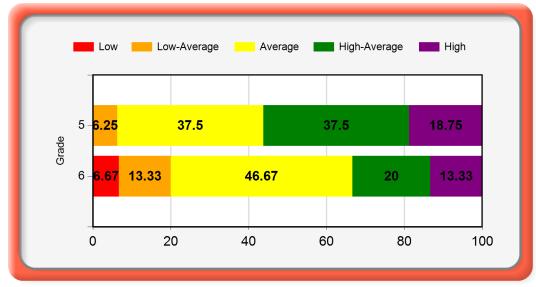

Language Performance Percentages

| Gra | d | е |
|-----|---|---|
|-----|---|---|

| 5 |  |
|---|--|
| 6 |  |

| е | Lo | ow   | Low-A | verage | Ave | rage  | High-Average |       | High |       |       |
|---|----|------|-------|--------|-----|-------|--------------|-------|------|-------|-------|
|   | #  | %    | #     | %      | #   | %     | #            | %     | #    | %     | Total |
|   |    |      | 1     | 6.25   | 6   | 37.50 | 6            | 37.50 | 3    | 18.75 | 16    |
|   | 1  | 6.67 | 2     | 13.33  | 7   | 46.67 | 3            | 20.00 | 2    | 13.33 | 15    |

Language Performance Percentages

| G | ra | 30 | de |
|---|----|----|----|
|   |    |    |    |

| ade | Low |      | LOW |       | Low-Average |       | Average |       | High-Average |       | High  |  |  |
|-----|-----|------|-----|-------|-------------|-------|---------|-------|--------------|-------|-------|--|--|
|     | #   | %    | #   | %     | #           | %     | #       | %     | #            | %     | Total |  |  |
| 5   |     |      | 1   | 6.25  | 6           | 37.50 | 6       | 37.50 | 3            | 18.75 | 16    |  |  |
| 6   | 1   | 6.67 | 2   | 13.33 | 7           | 46.67 | 3       | 20.00 | 2            | 13.33 | 15    |  |  |