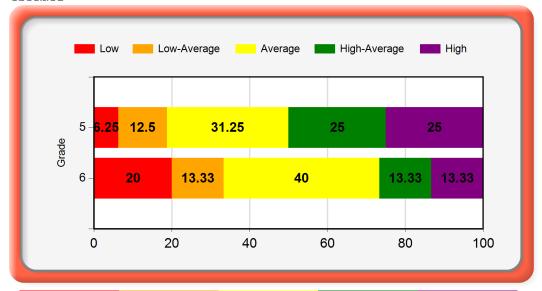

| 2 | M. | 0 | ᆈ | _ |
|---|----|---|---|---|
| а |    | а | u | C |

| Grade | LC | )W    | Low-A | verage | Ave | rage  | High-A | verage | Hi | gn    |       |
|-------|----|-------|-------|--------|-----|-------|--------|--------|----|-------|-------|
|       | #  | %     | #     | %      | #   | %     | #      | %      | #  | %     | Total |
| 5     | 1  | 6.25  | 2     | 12.50  | 5   | 31.25 | 4      | 25.00  | 4  | 25.00 | 16    |
| 6     | 3  | 20.00 | 2     | 13.33  | 6   | 40.00 | 2      | 13.33  | 2  | 13.33 | 15    |