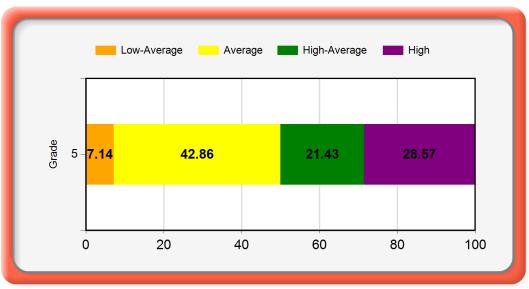

| Grade | irade Low |       | Low-Average |       | Ave | age   | High-A | verage | Hi | High  |       |
|-------|-----------|-------|-------------|-------|-----|-------|--------|--------|----|-------|-------|
|       | #         | %     | #           | %     | #   | %     | #      | %      | #  | %     | Total |
| 3     |           |       |             |       | 5   | 26.32 | 7      | 36.84  | 7  | 36.84 | 19    |
| 4     | 4         | 25.00 | 3           | 18.75 | 1   | 6.25  | 7      | 43.75  | 1  | 6.25  | 16    |
| 5     | 1         | 6.25  | 1           | 6.25  | 7   | 43.75 | 5      | 31.25  | 2  | 12.50 | 16    |
| 6     | 1         | 6.67  | 6           | 40.00 | 4   | 26.67 | 2      | 13.33  | 2  | 13.33 | 15    |
| 7     | 1         | 5.88  | 2           | 11.76 | 7   | 41.18 | 2      | 11.76  | 5  | 29.41 | 17    |

| Grade | Lo | w     | Low-A | verage | Ave | rage  | High-A | verage | Hi | gh    |       |
|-------|----|-------|-------|--------|-----|-------|--------|--------|----|-------|-------|
|       | #  | %     | #     | %      | #   | %     | #      | %      | #  | %     | Total |
| 3     |    |       |       |        | 5   | 26.32 | 7      | 36.84  | 7  | 36.84 | 19    |
| 4     | 4  | 25.00 | 3     | 18.75  | 1   | 6.25  | 7      | 43.75  | 1  | 6.25  | 16    |
| 5     | 1  | 6.25  | 1     | 6.25   | 7   | 43.75 | 5      | 31.25  | 2  | 12.50 | 16    |
| 6     | 1  | 6.67  | 6     | 40.00  | 4   | 26.67 | 2      | 13.33  | 2  | 13.33 | 15    |
| 7     | 1  | 5.88  | 2     | 11.76  | 7   | 41.18 | 2      | 11.76  | 5  | 29.41 | 17    |