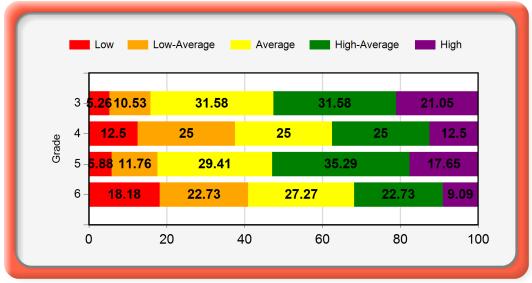

| Grade | Lc | w     | Low-A | verage | Aver | age   | High-A | verage | Hiç | gh    |       |
|-------|----|-------|-------|--------|------|-------|--------|--------|-----|-------|-------|
|       | #  | %     | #     | %      | #    | %     | #      | %      | #   | %     | Total |
| 3     | 1  | 5.26  | 2     | 10.53  | 6    | 31.58 | 6      | 31.58  | 4   | 21.05 | 19    |
| 4     | 2  | 12.50 | 4     | 25.00  | 4    | 25.00 | 4      | 25.00  | 2   | 12.50 | 16    |
| 5     | 1  | 5.88  | 2     | 11.76  | 5    | 29.41 | 6      | 35.29  | 3   | 17.65 | 17    |
| 6     | 4  | 18.18 | 5     | 22.73  | 6    | 27.27 | 5      | 22.73  | 2   | 9.09  | 22    |

Language Performance Percentages

| Grade | Low |       | Low-Average |       | Average |       | High-Average |       | High |       |       |
|-------|-----|-------|-------------|-------|---------|-------|--------------|-------|------|-------|-------|
|       | #   | %     | #           | %     | #       | %     | #            | %     | #    | %     | Total |
| 3     | 1   | 5.26  | 2           | 10.53 | 6       | 31.58 | 6            | 31.58 | 4    | 21.05 | 19    |
| 4     | 2   | 12.50 | 4           | 25.00 | 4       | 25.00 | 4            | 25.00 | 2    | 12.50 | 16    |
| 5     | 1   | 5.88  | 2           | 11.76 | 5       | 29.41 | 6            | 35.29 | 3    | 17.65 | 17    |
| 6     | 4   | 18.18 | 5           | 22.73 | 6       | 27.27 | 5            | 22.73 | 2    | 9.09  | 22    |