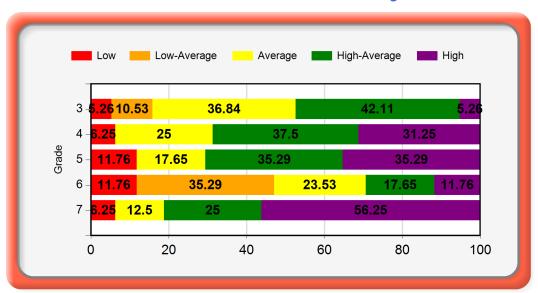

#### Mathematics Performance Percentages

| Grade | Low |       | Low-Average |       | Ave | rage  | High-Average |       | Hi | gh    |       |
|-------|-----|-------|-------------|-------|-----|-------|--------------|-------|----|-------|-------|
|       | #   | %     | #           | %     | #   | %     | #            | %     | #  | %     | Total |
| 3     | 1   | 5.26  | 2           | 10.53 | 7   | 36.84 | 8            | 42.11 | 1  | 5.26  | 19    |
| 4     | 1   | 6.25  |             |       | 4   | 25.00 | 6            | 37.50 | 5  | 31.25 | 16    |
| 5     | 2   | 11.76 |             |       | 3   | 17.65 | 6            | 35.29 | 6  | 35.29 | 17    |
| 6     | 2   | 11.76 | 6           | 35.29 | 4   | 23.53 | 3            | 17.65 | 2  | 11.76 | 17    |
| 7     | 1   | 6.25  |             |       | 2   | 12.50 | 4            | 25.00 | 9  | 56.25 | 16    |

#### **Mathematics Performance Percentages**

| Grade | Lo | w     | Low-A | verage | Ave | rage  | High-A | verage | Hig | gh    |       |
|-------|----|-------|-------|--------|-----|-------|--------|--------|-----|-------|-------|
|       | #  | %     | #     | %      | #   | %     | #      | %      | #   | %     | Total |
| 3     | 1  | 5.26  | 2     | 10.53  | 7   | 36.84 | 8      | 42.11  | 1   | 5.26  | 19    |
| 4     | 1  | 6.25  |       |        | 4   | 25.00 | 6      | 37.50  | 5   | 31.25 | 16    |
| 5     | 2  | 11.76 |       |        | 3   | 17.65 | 6      | 35.29  | 6   | 35.29 | 17    |
| 6     | 2  | 11.76 | 6     | 35.29  | 4   | 23.53 | 3      | 17.65  | 2   | 11.76 | 17    |
| 7     | 1  | 6.25  |       |        | 2   | 12.50 | 4      | 25.00  | 9   | 56.25 | 16    |