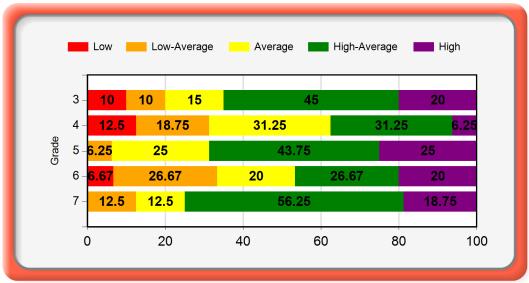

| Grade | Lo | w     | Low-A | verage | Avei | age   | High-A | verage | Hi | gh    |       |
|-------|----|-------|-------|--------|------|-------|--------|--------|----|-------|-------|
|       | #  | %     | #     | %      | #    | %     | #      | %      | #  | %     | Total |
| 3     | 2  | 10.00 | 2     | 10.00  | 3    | 15.00 | 9      | 45.00  | 4  | 20.00 | 20    |
| 4     | 2  | 12.50 | 3     | 18.75  | 5    | 31.25 | 5      | 31.25  | 1  | 6.25  | 16    |
| 5     |    |       | 1     | 6.25   | 4    | 25.00 | 7      | 43.75  | 4  | 25.00 | 16    |
| 6     | 1  | 6.67  | 4     | 26.67  | 3    | 20.00 | 4      | 26.67  | 3  | 20.00 | 15    |
| 7     |    |       | 2     | 12.50  | 2    | 12.50 | 9      | 56.25  | 3  | 18.75 | 16    |

| Grade | Low |       | Low-Average |       | Average |       | High-Average |       | High |       |       |
|-------|-----|-------|-------------|-------|---------|-------|--------------|-------|------|-------|-------|
|       | #   | %     | #           | %     | #       | %     | #            | %     | #    | %     | Total |
| 3     | 2   | 10.00 | 2           | 10.00 | 3       | 15.00 | 9            | 45.00 | 4    | 20.00 | 20    |
| 4     | 2   | 12.50 | 3           | 18.75 | 5       | 31.25 | 5            | 31.25 | 1    | 6.25  | 16    |
| 5     |     |       | 1           | 6.25  | 4       | 25.00 | 7            | 43.75 | 4    | 25.00 | 16    |
| 6     | 1   | 6.67  | 4           | 26.67 | 3       | 20.00 | 4            | 26.67 | 3    | 20.00 | 15    |
| 7     |     |       | 2           | 12.50 | 2       | 12.50 | 9            | 56.25 | 3    | 18.75 | 16    |