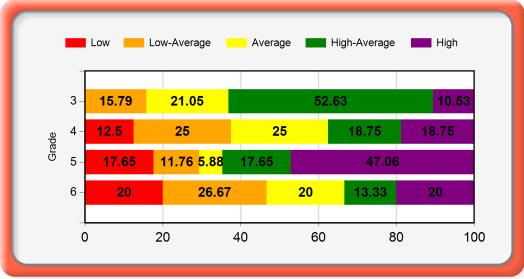

| Grade | Lo | w     | Low-A | verage | Ave | rage  | High-A | verage | Hi | gh    |       |
|-------|----|-------|-------|--------|-----|-------|--------|--------|----|-------|-------|
|       | #  | %     | #     | %      | #   | %     | #      | %      | #  | %     | Total |
| 3     |    |       | 3     | 15.79  | 4   | 21.05 | 10     | 52.63  | 2  | 10.53 | 19    |
| 4     | 2  | 12.50 | 4     | 25.00  | 4   | 25.00 | 3      | 18.75  | 3  | 18.75 | 16    |
| 5     | 3  | 17.65 | 2     | 11.76  | 1   | 5.88  | 3      | 17.65  | 8  | 47.06 | 17    |
| 6     | 3  | 20.00 | 4     | 26.67  | 3   | 20.00 | 2      | 13.33  | 3  | 20.00 | 15    |

| Grade | Low |       | Low-Average |       | Average |       | High-Average |       | High |       |       |
|-------|-----|-------|-------------|-------|---------|-------|--------------|-------|------|-------|-------|
|       | #   | %     | #           | %     | #       | %     | #            | %     | #    | %     | Total |
| 3     |     |       | 3           | 15.79 | 4       | 21.05 | 10           | 52.63 | 2    | 10.53 | 19    |
| 4     | 2   | 12.50 | 4           | 25.00 | 4       | 25.00 | 3            | 18.75 | 3    | 18.75 | 16    |
| 5     | 3   | 17.65 | 2           | 11.76 | 1       | 5.88  | 3            | 17.65 | 8    | 47.06 | 17    |
| 6     | 3   | 20.00 | 4           | 26.67 | 3       | 20.00 | 2            | 13.33 | 3    | 20.00 | 15    |