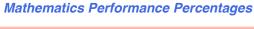

Winter 2017

#### Mathematics Performance Percentages

| Grade | Low-Average |      | Avei | Average |   | High-Average |   | gii   |       |
|-------|-------------|------|------|---------|---|--------------|---|-------|-------|
|       | #           | %    | #    | %       | # | %            | # | %     | Total |
| 5     | 1           | 7.14 | 6    | 42.86   | 3 | 21.43        | 4 | 28.57 | 14    |

**Reading Performance Percentages** 

Winter 2017

| Grade | Low-A | verage | Ave | rage  | High-A | verage | Hi | gh    |       |
|-------|-------|--------|-----|-------|--------|--------|----|-------|-------|
|       | #     | %      | #   | %     | #      | %      | #  | %     | Total |
| 5     | 1     | 7.14   | 6   | 42.86 | 3      | 21.43  | 4  | 28.57 | 14    |