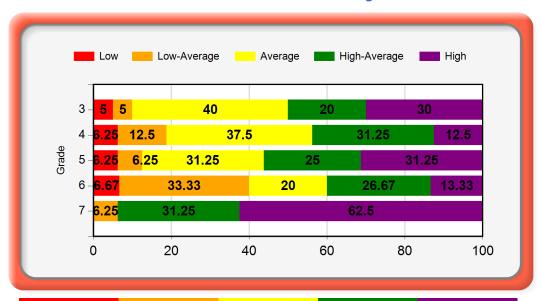

Fall 2016

| Grade | Low |      | Low-Average |       | Ave | rage  | High-Average High |       | gh |       |       |
|-------|-----|------|-------------|-------|-----|-------|-------------------|-------|----|-------|-------|
|       | #   | %    | #           | %     | #   | %     | #                 | %     | #  | %     | Total |
| 3     | 1   | 5.00 | 1           | 5.00  | 8   | 40.00 | 4                 | 20.00 | 6  | 30.00 | 20    |
| 4     | 1   | 6.25 | 2           | 12.50 | 6   | 37.50 | 5                 | 31.25 | 2  | 12.50 | 16    |
| 5     | 1   | 6.25 | 1           | 6.25  | 5   | 31.25 | 4                 | 25.00 | 5  | 31.25 | 16    |
| 6     | 1   | 6.67 | 5           | 33.33 | 3   | 20.00 | 4                 | 26.67 | 2  | 13.33 | 15    |
| 7     |     |      | 1           | 6.25  |     |       | 5                 | 31.25 | 10 | 62.50 | 16    |

Assessment District Summary